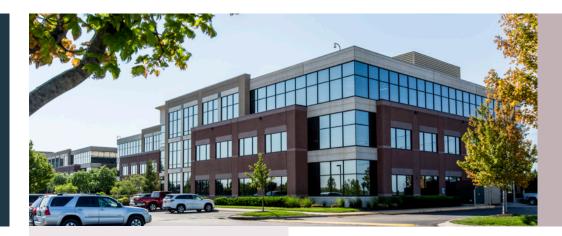

# Corporate Ridge I

Located at the K-10 and Ridgeview interchange, this Class A office building is exceptionally located. Corporate Ridge I offers new, first class interior finishes and an open two-story modern atrium lobby to inspire tenants and visitors alike.

## Highlights

- 88,050 SF Total
- 4.7 per 1,000
- Class A office building built in 2008
- New, first class interior finishes
- Open, two-story modern atrium lobby
- Easy highway access from K-10 and Ridgeview interchange
- Close proximity to restaurants and shopping on Ridgeview and Lenexa City Center
- Next door to brand new Olathe Convention Center and Hotel
- Adjacent to Genesis Health Club
- Generator availability