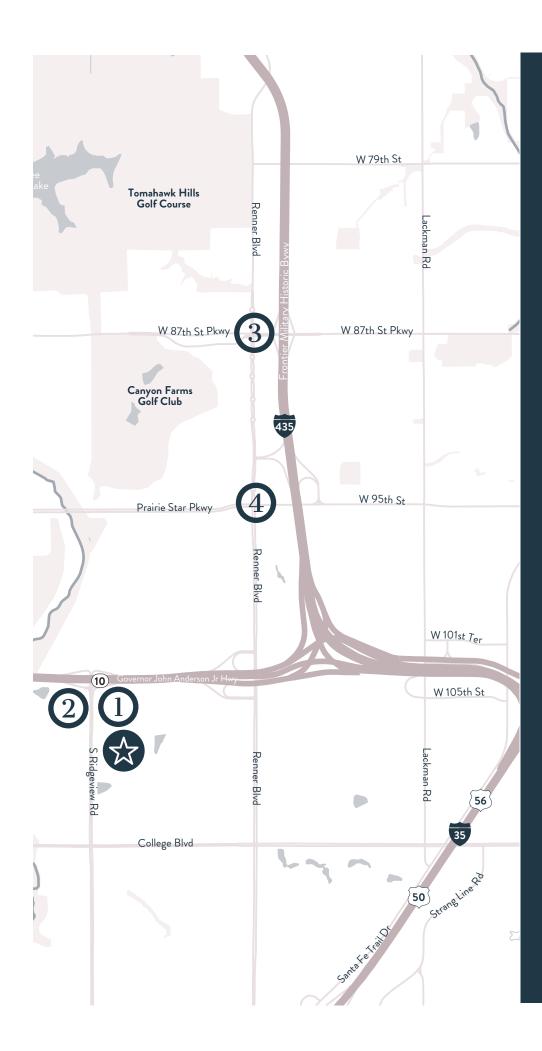

### Local Amenities

#### 1. Olathe Convention Center & Hotel

#### 2. Ridgeview Marketplace

Minsky's Pizza Salty Iguana The Rub Bar-B-Que Goodcents Deli Fresh Subs Johnny's Tavern Holiday Inn Express Genesis CrossFit

#### 3. Lenexa City Center

Revocup Lenexa Coffee Shop Red Kitchen Tamales Saints Pub + Patio Lenexa Public Market Grand Street Lenexa Ignite Wood Fire Grill Freddy's Frozen Custard & Steakhouse Hyatt Place Lifetime Fitness

#### 4. Additional Restaurants + Retail

Brewbakers Bar & Grill Prairie Market Hibachi Go