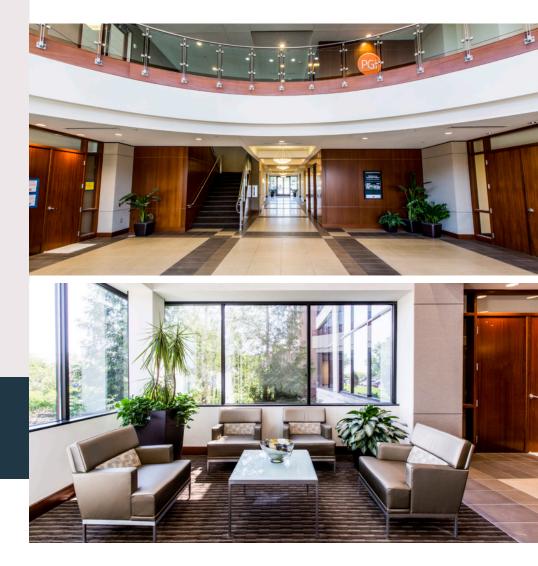

# Corporate Ridge I

Located at the K-10 and Ridgeview interchange, this Class A office building is exceptionally located. Corporate Ridge I offers new, first class interior finishes and an open two-story modern atrium lobby to inspire tenants and visitors alike.

## Highlights

- 88,050 SF Total
- 4.7 per 1,000
- Class A office building built in 2008
- New, first class interior finishes
- Open, two-story modern atrium lobby
- Easy highway access from K-10 and Ridgeview interchange
- Close proximity to restaurants and shopping on Ridgeview and Lenexa City Center
- Next door to brand new Olathe Convention Center and Hotel
- Adjacent to Genesis Health Club
- Generator availability